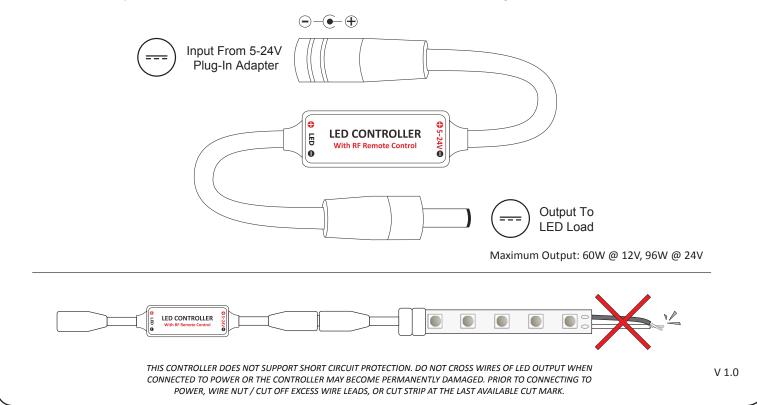

## Safety & Warnings

- Install in accordance with the National Electric Code, and local regulations.
- Do not connect directly to high voltage 120V AC power.
- Install in-line between a compatible 5-24VDC constant voltage plug-in adapter and 5-24VDC single color LED fixture.
- Maximum Output: 60W @ 12V, 96W @ 24V
- This controller does not support short circuit protection. Do not cross wires of LED output or the controller may become permanently damaged.
- This product is rated for indoor installation and is not protected against moisture.
- Utilize the wiring diagrams in this installation guide for basic installations.

## Wiring Connections

DO NOT connect directly to 120VAC. Install in accordance with the National Electric Code, and local regulations.