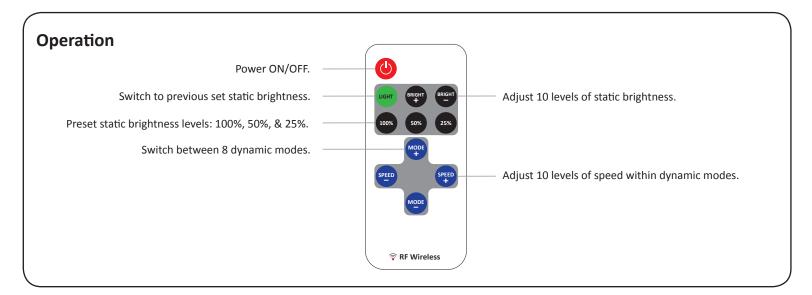

## Before you begin, read all warnings and installation instructions thoroughly.

## Safety & Warnings

- Install in accordance with the National Electric Code, and local regulations.
- Do not connect directly to high voltage 120V AC power.
- Install in-line between a compatible 5-24VDC constant voltage plug-in adapter and 5-24VDC single color LED fixture.
- Maximum Output: 60W @ 12V, 96W @ 24V
- This controller does not support short circuit protection. Do not cross wires of LED output or the controller may become permanently damaged.
- This product is rated for indoor installation and is not protected against moisture.
- Utilize the wiring diagrams in this installation guide for basic installations.



## Wiring Connections

DO NOT connect directly to 120VAC. Install in accordance with the National Electric Code, and local regulations.