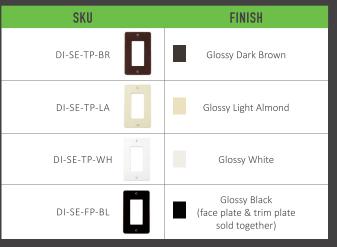

### FOUR FINISH COLORS

Three interchangeable face plate finish colors are included with each SWITCHEX<sup>®</sup>. Simply snap on the color that matches your decor. Face plates fit standard wall trim plate sizes.

Wall trim plate and glossy black face plate are available separately.

#### TRIM PLATES (SOLD SEPARATELY)

WITCHEX<sup>®</sup> is the winner of the roduct Innovation Award in the omponents & Light Source Category or Architectural SSL Magazine.

Andrea St.

- No more driver/switch compatibility issues
- Easy in-line installation
- Integrated LED driver
- Excellent dimming performance