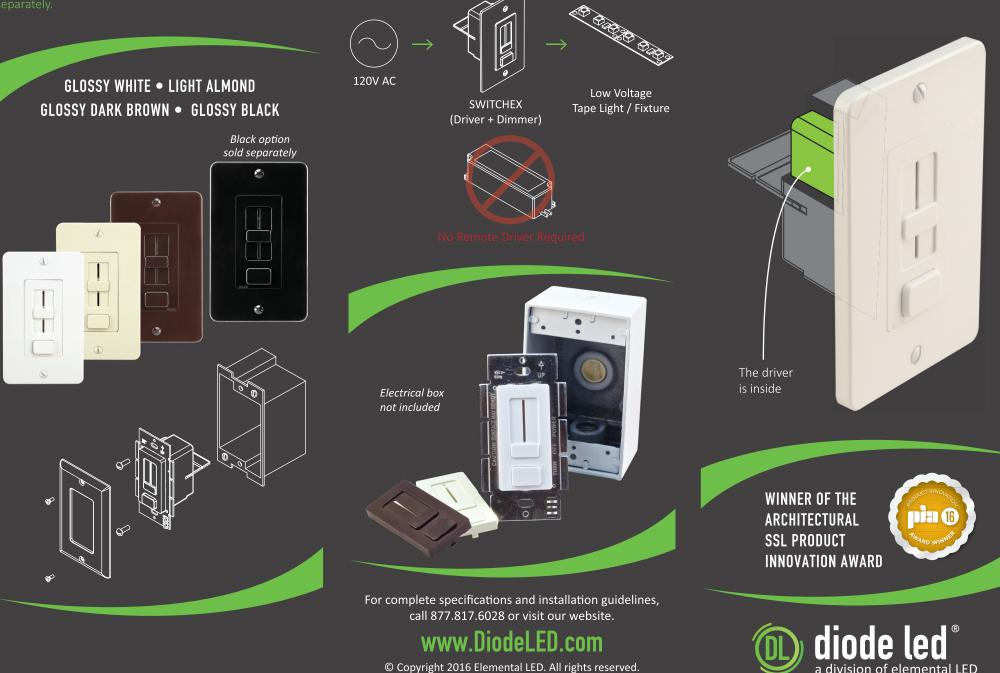

### FOUR FINISH COLORS

Three interchangeable face plate finish colors are included with each SWITCHEX<sup>®</sup>. Simply snap on the color that matches your decor. Face plates fit standard wall trim plate sizes.

Wall trim plate and glossy black face plate are available separately.

### THE DRIVER IS INSIDE

SWITCHEX<sup>®</sup> contains an integrated driver that converts 120V AC to either 12V DC or 24V DC. This means that SWITCHEX is all you need between your line voltage and low voltage LED lighting. Best of all, it fits in a standard electrical box.