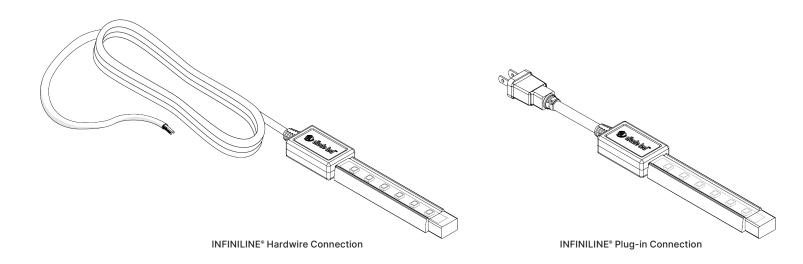

120

VAC

90+

CRI

**IP65** 

• Driverless LED light

• Plug-in or hardwired connections

Deep cold resistant

## QUICK SPECS

| Voltage       | 120VAC                                              |
|---------------|-----------------------------------------------------|
| Width         | 18mm                                                |
| CRI           | 90+                                                 |
| Warranty      | 5-Year Limited Warranty                             |
| Dimming       | Dimmable (Hardwired Only)                           |
| Environment   | Outdoor / Wet Location (IP65)                       |
| Certification | UL Listed 2388 (Plug-in),                           |
|               | UL Listed 1598, ETL Certified<br>Canada (Hardwired) |
| Connection    | Hardwired or Plug-in                                |