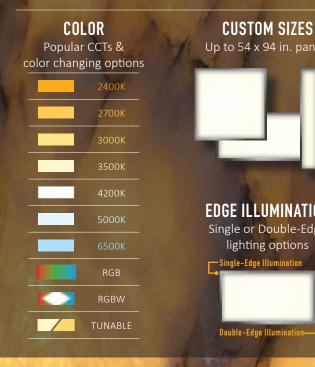

#### EDGE ILLUMINATION Single or Double-Edge

lighting options

Single-Edge Illumination

Double-Edge Illuminatio