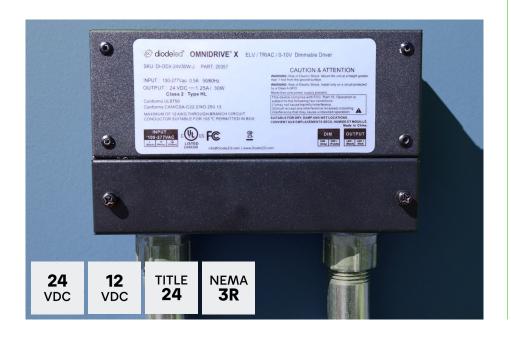

# OMNIDRIVE® X DIMMABLE DRIVER

Versatile driver for most high-performance dimming applications. Reduce complexity with universal input voltage and multiple dimming protocols in a single driver.

### **FEATURES & BENEFITS**

- ELV, Triac, and 0-10V dimming in a single driver
- 110-277VAC universal input
- No minimum load
- Minimum dimming level of <1%, depending on dimmor
- UL Listed and Title 24 compliant

### **QUICK SPECS**

Environment Indoor / Outdoor
Input Voltage 110-277VAC

Output Voltage 12VDC & 24VDC models

Connection Type Hardwired

Warranty 5-Year Limited Warranty

Dimming Forward Phase, Reverse Phase

Dimming, and 0-10V Dimming

Certification UL Listed & JA8 / JA10

Compliant

Visit the product page on the website for specification sheets, install guides, IES files, and photometric reports.