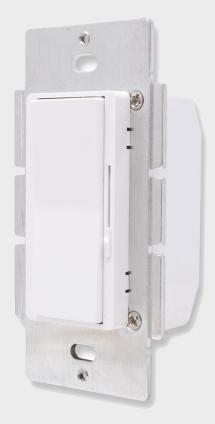

## REIGN® LOW-VOLTAGE DIMMER SWITCH

Dim in-line with low-voltage dimmers positioned between a light and a constant voltage LED driver. REIGN® switches are easy to install, provide smooth dimming, and fit right into a standard gang box for easy installation.

## **FEATURES & BENEFITS**

- 12VDC & 24VDC PWM Dimmers
- Easy upgrade from a single on/off switch

## QUICK SPECS

| Input         | 12VDC & 24VDC                   |
|---------------|---------------------------------|
| Max. Load     | 60W for 12VDC<br>100W for 24VDC |
| Warranty      | 5-Year Limited Warranty         |
| Dimming       | PWM Dimming, 0-100              |
| Mounting      | Standard electrical box         |
| Environment   | Indoor / Damp Location (IP20)   |
| Certification | UL Certified                    |