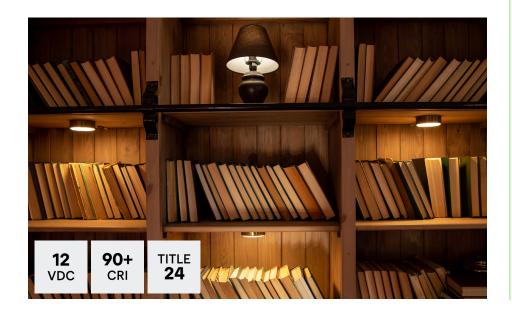

## SPOTMOD® PUCK LED FIXTURE

Compact, dimmable LED fixture that integrates seamlessly into cabinetry, drywall, displays, and more. Suitable for indoors.

## **QUICK SPECS**

Voltage 12VDC CRI 90+

Warranty 5-Year Limited Warranty

**Dimming** Dimmable

**Environment** Indoor / Damp Location (IP20)

CertificationETL CertifiedConnectorDC Plug

Visit the product page on the website for specification sheets, install guides, IES files, and photometric reports.