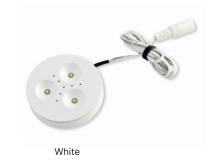

## **FEATURES & BENEFITS**

- Surface and recess mounting
- · Available in 3 finishes
- Dual input voltage 12/24V

Visit the product page on the website for specification sheets, install guides, IES files, and photometric reports.

| DI | _ | VOLTAGE |                 | _ | MODEL | _ | ССТ |         | _ | FINISH |            |
|----|---|---------|-----------------|---|-------|---|-----|---------|---|--------|------------|
| DI | _ | 1224V   | (12VDC / 24VDC) | _ | TRNT2 | _ | 30  | (3000K) | _ | AL     | (Aluminum) |
|    |   |         |                 |   |       |   | 50  | (5000K) |   | WH     | (White)    |
|    |   |         |                 |   |       |   |     |         |   | BL     | (Black)    |