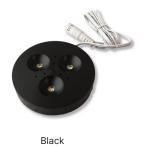

## **FEATURES & BENEFITS**

- Surface and recess mounting
- · Available in 3 finishes
- Dual input voltage 12/24V

Visit the product page on the website for specification sheets, install guides, IES files, and photometric reports.

| DI | _ | VOLTAGE |                 | _ | MODEL | _ | ССТ |         | _ | FINISH |            |
|----|---|---------|-----------------|---|-------|---|-----|---------|---|--------|------------|
| DI | _ | 1224V   | (12VDC / 24VDC) | _ | TRNT2 | _ | 30  | (3000K) | _ | AL     | (Aluminum) |
|    |   |         |                 |   |       |   | 50  | (5000K) |   | WH     | (White)    |
|    |   |         |                 |   |       |   |     |         |   | BL     | (Black)    |