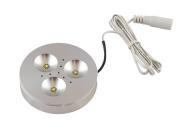

## **FEATURES & BENEFITS**

- Surface and recess mounting
- · Available in 3 finishes
- Dual input voltage 12/24V

Visit the product page on the website for specification sheets, install guides, IES files, and photometric reports.

| DI | _ | VOLTAGE |                 | _ | MODEL | _ | ССТ |         | _ | FINISH |            |
|----|---|---------|-----------------|---|-------|---|-----|---------|---|--------|------------|
| DI | _ | 1224V   | (12VDC / 24VDC) | _ | TRNT2 | _ | 30  | (3000K) | _ | AL     | (Aluminum) |
|    |   |         |                 |   |       |   | 50  | (5000K) |   | WH     | (White)    |
|    |   |         |                 |   |       |   |     |         |   | BL     | (Black)    |

Aluminum