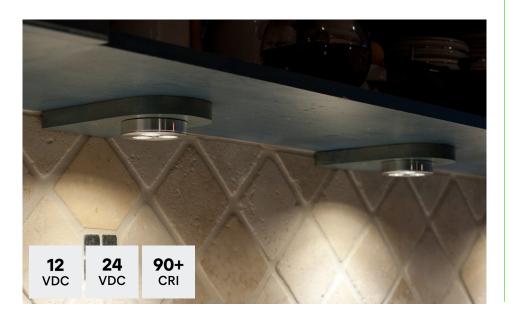

## TRIANT® 2 LED PUCK LIGHT 12/24V

The TRIANT $^{\circ}$  2 LED Puck Lights operate on a dual 12/24V platform for task and accent lighting in a small fixture.

## **FEATURES & BENEFITS**

- Surface and recess mounting
- · Available in 3 finishes
- Dual input voltage 12/24V

## **QUICK SPECS**

Voltage 12VDC & 24VDC

CRI 90+

Warranty 5-Year Limited Warranty

**Dimming** Dimmable

**Environment** Indoor / Damp Location (IP20)

Certification ETL Listed

Connector DC Plug