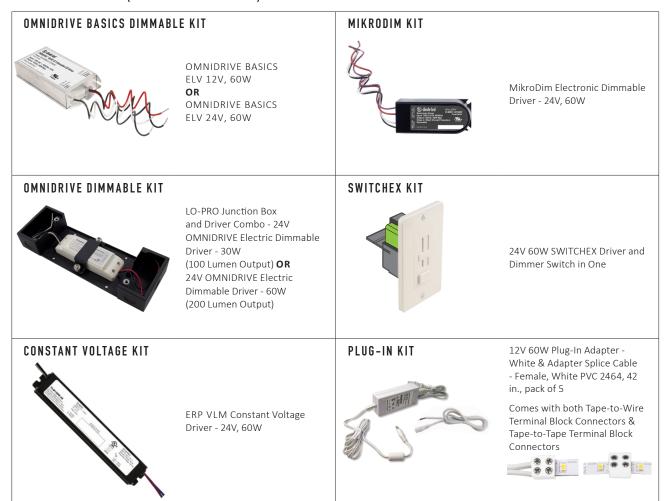

#### 1 POWER SUPPLY (VARIES BY KIT TYPE)

OR

#### SPECIFICATIONS & SKU BUILDER

| DI                                                         | -                           | MODEL | - | VOLTAGE                                                                       | - | TAPE LIGHT | LUMEN SERIES                               | POWER SUPPLY -                                                                                                                                   | COLOR                                                                                        |  |
|------------------------------------------------------------|-----------------------------|-------|---|-------------------------------------------------------------------------------|---|------------|--------------------------------------------|--------------------------------------------------------------------------------------------------------------------------------------------------|----------------------------------------------------------------------------------------------|--|
|                                                            |                             |       |   |                                                                               |   |            |                                            | OMNIDRIVE BASICS KIT  ODBELV60                                                                                                                   |                                                                                              |  |
| DI                                                         | -                           | KIT   | - | 12V<br>(12VDC - OMNIDRIVE<br>BASICS Kit &<br>Plug-In Kit ONLY)<br>24V (24VDC) | - | ВС         | 1 (100 Lumen Range)<br>2 (200 Lumen Range) | DIMMABLE KIT  OM30 (100 Only)  OM60 (200 Only)  CONSTANT VOLTAGE KIT  CV60  MIKRODIM KIT  MD60  SWITCHEX KIT  SX60  PLUG-IN KIT  PG60 (12V Only) | 2700 (2700K)<br>3000 (3000K)<br>3500 (3500K)<br>4200 (4200K)<br>5000 (5000K)<br>6300 (6300K) |  |
| EXAMPLE: 12V BLAZE 100 2700K WITH 60W OMNIDRIVE BASICS ELV |                             |       |   |                                                                               |   |            |                                            |                                                                                                                                                  |                                                                                              |  |
| DI                                                         | -                           | KIT   | - | 12V                                                                           | - | BC         | 1                                          | ODBELV60 -                                                                                                                                       | 2700                                                                                         |  |
|                                                            | DI-KIT-12V-BC10DBELV60-2700 |       |   |                                                                               |   |            |                                            |                                                                                                                                                  |                                                                                              |  |