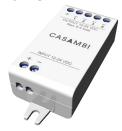

# HOW TO

# Choose Your CASAMBI Components

#### WHY USE CASAMBI?

- All models are controllable through a mobile app via iOS and Android with detailed controls to make the system you need
- All models work together since they are part of the same system under the same network
- Ability to create a controlled timed system (i.e. having lights turn on, off, and/or dim on a
- · Pairs well with Diode LED drivers

# CASAMBI PWM4 DIMMER & COLOR CONTROLLER



### Best used for:









# **Recommended Driver:**





# Wiring Diagram:



# CASAMBI ASR 0-10V DIMMER







#### **Recommended Driver:**



OMNIDRIVE® X DIMMABLE DRIVER

#### Wiring Diagram:



# CASAMBI A2D 0-10V DIMMER











#### **Recommended Driver:**



OMNIDRIVE® X DIMMABLE DRIVER

# Wiring Diagram:



# CASAMBI TED HIGH VOLTAGE DIMMER







#### **Recommended Driver:**

High Voltage Dimmer Driver



OMNIDRIVE® ELECTRONIC DIMMABLE DRIVER

# Wiring Diagram: