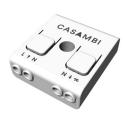

hoose Your CASAMBI Components

#### WHY USE CASAMBI?

- All models are controllable through a mobile app via iOS and Android with detailed controls to make the system you need
- All models work together since they are part of the same system under the same network
- Ability to create a controlled timed system (i.e. having lights turn on, off, and/or dim on a
- · Pairs well with Diode LED drivers

# CASAMBI PWM4 DIMMER & COLOR CONTROLLER



### Best used for:









# **Recommended Driver:**





# Wiring Diagram:



# CASAMBI ASR 0-10V DIMMER







#### **Recommended Driver:**



OMNIDRIVE® X DIMMABLE DRIVER

#### Wiring Diagram:



# CASAMBI A2D 0-10V DIMMER











#### **Recommended Driver:**



OMNIDRIVE® X DIMMABLE DRIVER

# Wiring Diagram:



# CASAMBI TED HIGH VOLTAGE DIMMER







#### **Recommended Driver:**

High Voltage Dimmer Driver



OMNIDRIVE® ELECTRONIC DIMMABLE DRIVER

# Wiring Diagram: