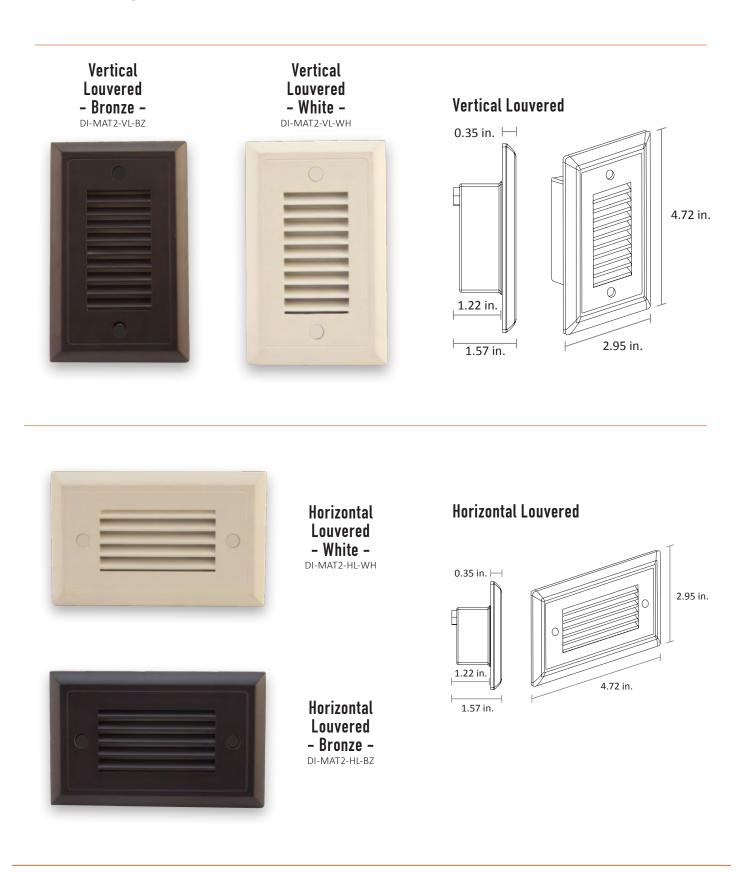

## MATTONE 2 Fixture Options

MATTONE 2 INCLUDES:

Light Engine Faceplate & Trim Plate Mounting Hardware