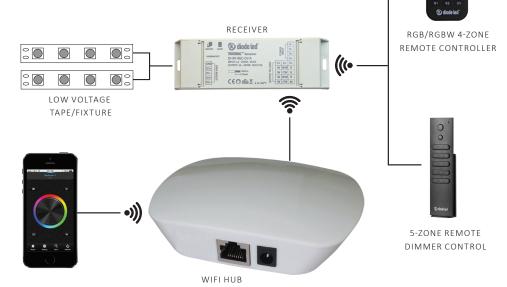

## **TOUCHDIAL**WiFi Color Control System

The new TOUCHDIAL zone control system makes controlling RGB(W) and single color LED lighting simple. Use the easy TOUCHDIAL controls or your own mobile devices and existing WiFi network with the TOUCHDIAL WiFi Hub.

This color control system is ideal for medium and large scale lighting projects where independent zones require unique color changing effects. This system is expandable up to 8 zones when using the WiFi Mobile App, allowing zones to perform seamlessly in commercial or residential installations for ultimate lighting control.

## **FEATURES & BENEFITS**

- For medium and large-scale LED lighting installations
- Integrates with existing WiFi network
- Supports **iOS** and **Android** mobile devices
- Control of up to 8 lighting zones

| SKU              | ТҮРЕ                                          |
|------------------|-----------------------------------------------|
| DI-RF-REC-CV-A   | TOUCHDIAL Receiver                            |
| DI-RF-REM-RGBW-4 | TOUCHDIAL RGB/RGBW 4-Zone Remote Controller   |
| DI-RF-REM-DIM-5  | TOUCHDIAL Remote Dimmer 5-Zone Dimmer Control |
| DI-WiFi-RF-TRMS  | TOUCHDIAL WiFi Hub                            |
|                  |                                               |