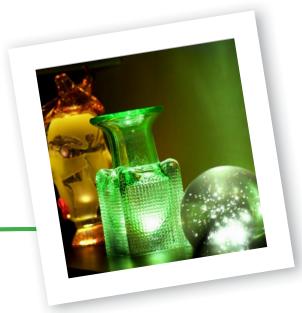

## LUSH GREENS

Illuminate saturated colors to make products look alive while on display at any time of day.

DEEP DREAMY BLUES

designed to reflect your brand identity.

Capture the full spectrum of color with lighting