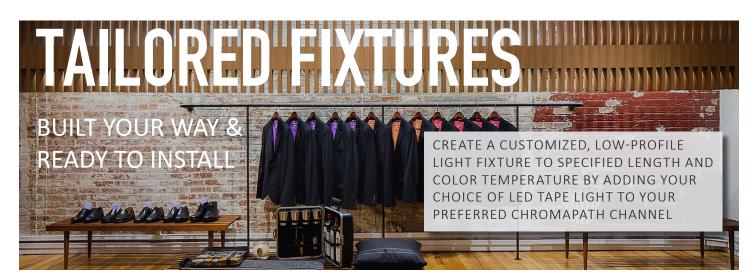

### **CHROMAPATH®**

Our patented and diverse product line of aluminum channels provides stylish, functional housing for tape light that can be mounted or recessed on virtually any flat surface.