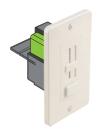

#### **SWITCHEX®**

Our exciting patent-pending product is the only product that combines a driver and dimmer switch into a single unit that fits the standard junction box.