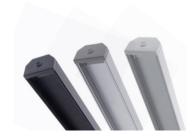

### FENCER® Series LED Fixtures with Premium Diffusion

This 98 CRI, 120V direct-connect task lighting fixture incorporates diffused lensing with no hot spots.