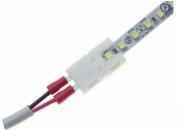

### **CLICKTIGHT® PRO**

This patent-pending, nextgeneration connector for LED Tape Light solves installation challenges by offering a stronger connection, ease of installation in the field, and a universal wire adapter.